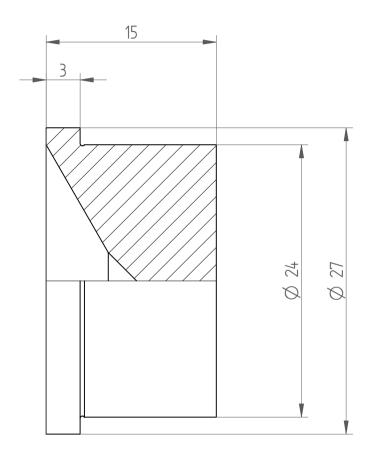

REGO-FIX AG Obermattweg 60 4456 Tenniken / Switzerland

Phone +41 61 976 14 66 Fax +41 61 976 14 14 www.rego-fix.com This is a non-controlled copy. All information given herein is subject to change without notice  ${\sf N}$ 

The information given herein has been carefully checked and is believed to be correct. REGO-FIX, however, assumes no responsibility or liability for any errors, inaccuracies or omissions that may appear in this drawing

This document is subject to copyright laws. No part of this document may be reproduced or transmitted in any form or any means, electronic or mechanic, for any purpose, without the express written permission of REGO-FIX

Type: KS\_ER32\_Blank

Part No.: 393229999

Date: 16.03.2015

Scale: 3:1